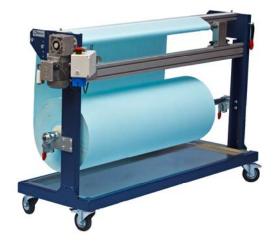

## **Automatic Winding Station**

Automatic winding station to cut BöttcherTex maxi rolls with length of 500 m to mini rolls for direct use in automatic washing units. Suitable for all automatic blanket washing units and impression cylinder washing units of leading machine manufacturers.

Deliveries are made with all necessary materials for prompt self-cut.

- opossible stock production with 10 spindles included in delivery
- width until 1090 mm, other measurements available on request
- enormous material cost reduction
- time saving compared to manual winding
- cutting device with protected knife
- support plate for spindle storage
- measurements: 130 x 45 x 105 cm
- 🗣 voltage: 230 V